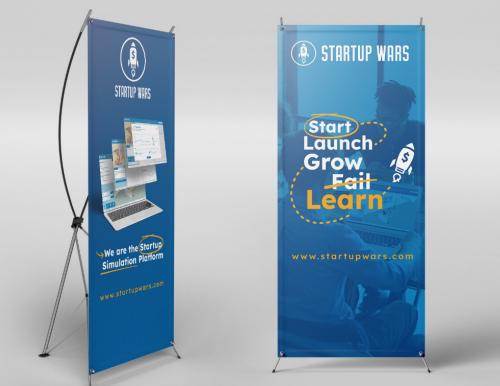

uides







## Paid | Brand strategy

### Symbol versions

Regular



Bold







Small applications

Regular

Strong

Bold







App icon

















# Campo Tabasco

Web App & Brand Strategy

A comprehensive information platform for statistical consulting about agricultural sector

| Tasks | Tools |
|-------|-------|
|       |       |

UX Research
UX Workflow
Wireframing
UI Design
Prototyping
Team management
Project management

Adobe XD Adobe Photoshop Adobe Illustrator Figma Marvel Wordpress









Municipios Líderes por Valor de Producción

1° Teapa

24.1% 1,736 mdp

2º Cárdenas

24.1% 1,736 mdp

Productos Agrícolas Destacados



Plátano Tabasco





Cacao

Caña de azúcar



















### **Purchase Flow**



STREET, SQUARE, SQUARE,

## **Trade Show Display**















# **Uumbal**

Corporate website

The game changing insurance digital marketplace in Mexico

Tasks

UI Design Prototyping Web design Tools

Figma Marve HTML + CSS + JS Wordpress Elementor

rubengomez.design







#### MEJORAMIENTO DE SUELOS

Optimización de suelos mediante reincorporación de materia orgánica en

En las plantaciones de palma de aceite, se aplican constantemente nutrientes al suelo al reincorporar la materia orgánica, proveniente del mismo cultivo, como raquis, compost y fibra. Esta práctica mejora el contenido nutricional de los suelos para obtener una producción adecuada y sostenible. Asimismo, en las plantaciones se aporta materia seca, es decir, se reincorporan las hojas al suelo luego de podar y cosechar la planta.

A partir del análisis de suelos que realizamos, ma