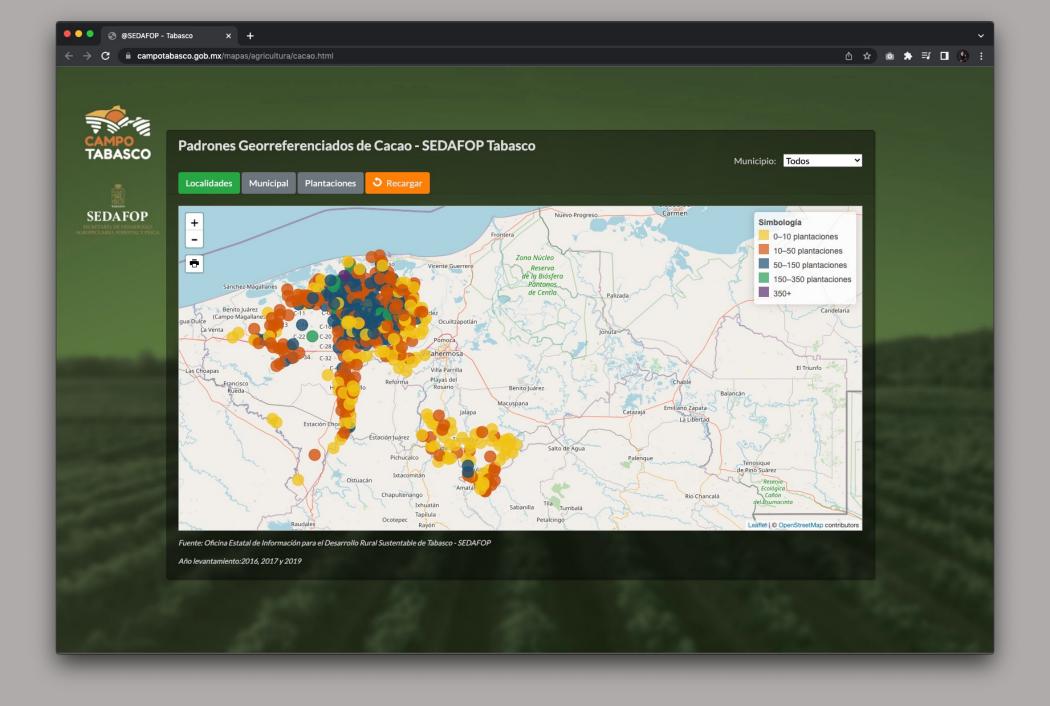

Adobe XD Adobe Photoshop Adobe Illustrator Figma Marvel Wordpress

Municipios Líderes por Valor de Producción

1° Teapa

24.1% 1,736 mdp

2º Cárdenas

24.1% 1,736 mdp

Productos Agrícolas Destacados

Plátano Tabasco

Cacao

Caña de azúcar