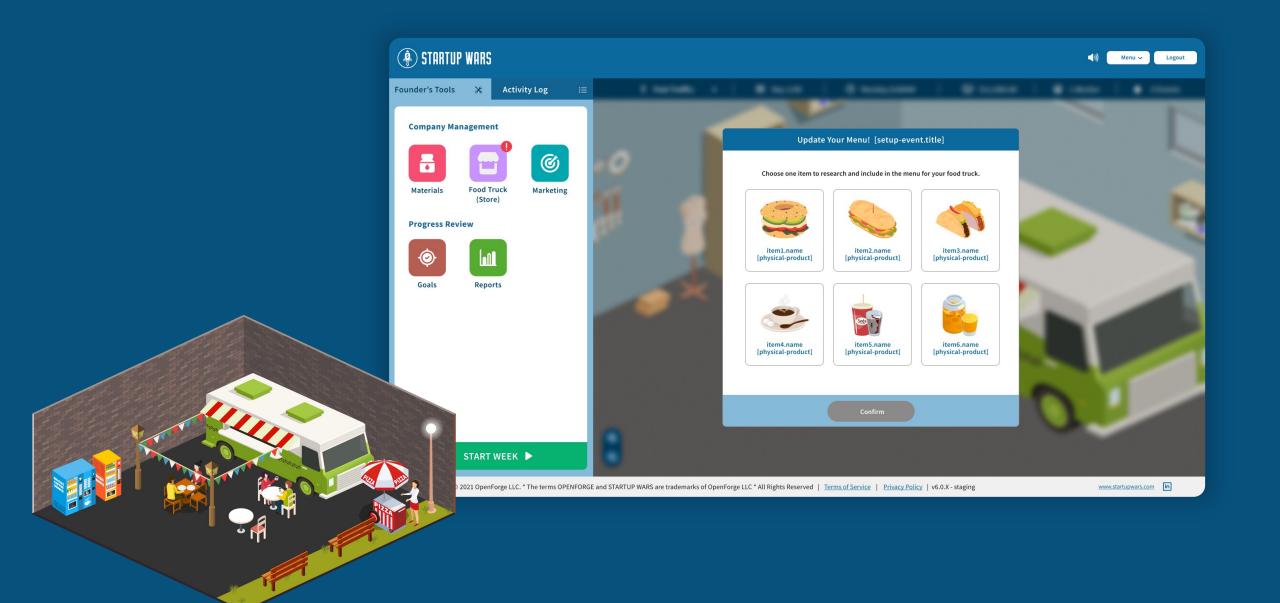

# Campo Tabasco

Web App & Brand Strategy

A comprehensive information platform for statistical consulting about agricultural sector

| Tasks | Tools |
|-------|-------|
|       |       |

UX Research
UX Workflow
Wireframing
UI Design
Prototyping
Team management
Project management