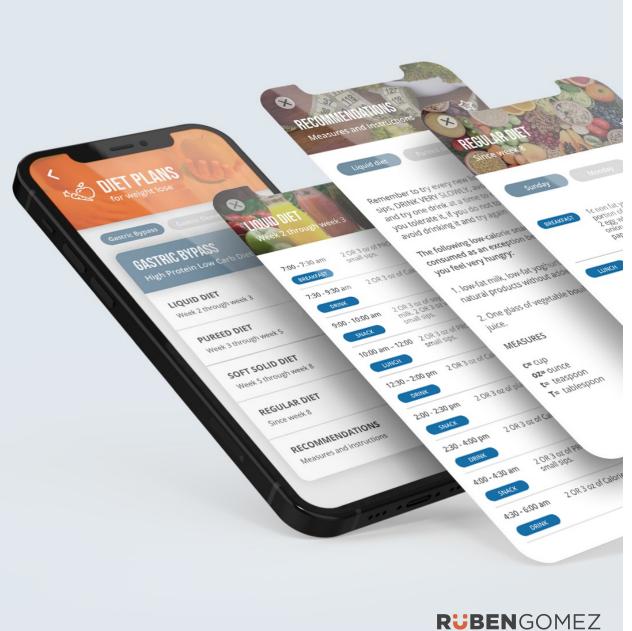

# GASTRIC BYPASS

ligh Protein Low Carb Diet

#### LIQUID DIET

Week 2 through week 3

### PUREED DIET

Week 3 through week 5

SOFT SOLID DIET
Week 5 through week 8

# REGULAR DIET

Since week 8

# RECOMMENDATIONS

Measures and instructions