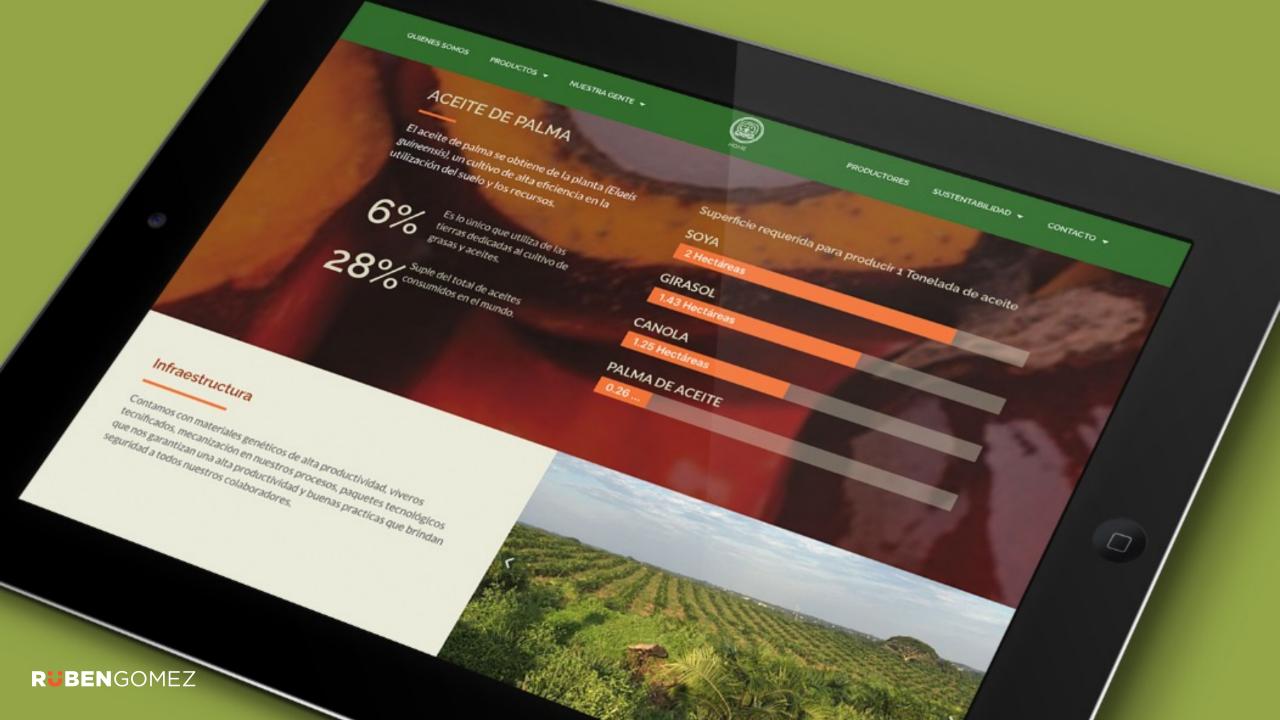

### ACEITE DE PALMA

El aceite de palma se obtiene de la planta (Eloeis guineensis), un cultivo de alta eficiencia en la utilización del suelo y los recursos.

6% Es lo único que utiliza de las tierras dedicadas al cultivo de grasas y aceites.

Superficie requerida para producir 1 Tonelada de aceite

SOYA

GIRASOL

1.43 Hectáreas CANOLA

1.25 Hectáreas

PALMA DE ACEITE

/Contact me

Get in touch and transform your business (993) 207 5455