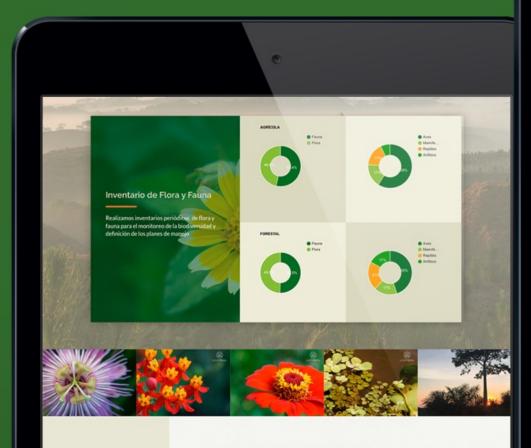

#### MEJORAMIENTO DE SUELOS

Optimización de suelos mediante reincorporación de materia orgánica en

En las plantaciones de palma de aceite, se aplican constantemente nutrientes al suelo al reincorporar la materia orgánica, proveniente del mismo cultivo, como raquis, compost y fibra. Esta práctica mejora el contenido nutricional de los suelos para obtener una producción adecuada y sostenible. Asimismo, en las plantaciones se aporta materia seca, es decir, se reincorporan las hojas al suelo luego de podar y cosechar la planta.

A partir del análisis de suelos que realizamos, mantenemos , un nivel óptimo de materia orgánica, es decir, por medio de las prácticas agrícolas e industriales, hemos alcanzado un nivel de materia orgánica en los suelos, que garantiza el manejo integrado del cultivo al mantener la fertilidad de los mismos a través del

Huella de Carbono

QUIENES SOMOS PRODUCTOS . NUESTRA GENTE .

Producimos aceite de palma de manera sustentable para el sector alimenticio, consumo y oleo química, reconvirtiendo ranchos ganaderos a plantaciones de palma de aceite.