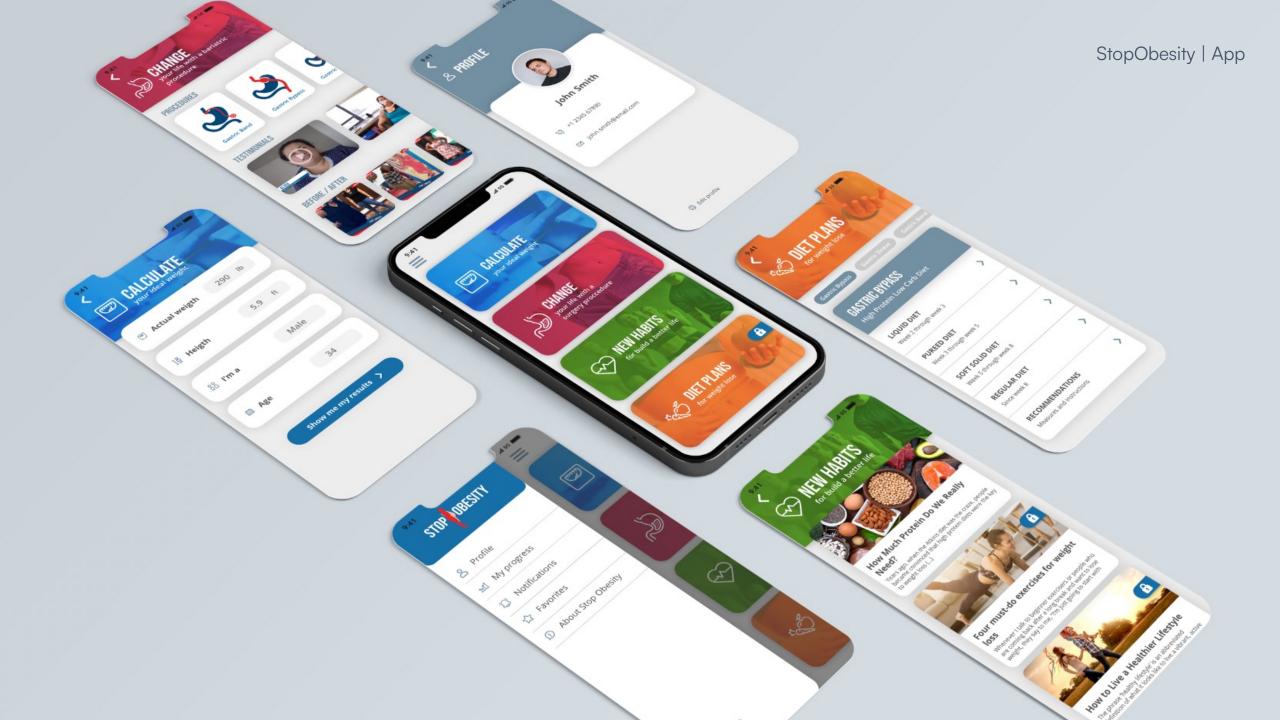

### StopObesity | App

astric Bypass

Gastric Sleev

astric Banc

# GASTRIC BYPASS

ligh Protein Low Carb Diet

#### LIQUID DIET

Week 2 through week 3

### PUREED DIET

Week 3 through week 5

SOFT SOLID DIET
Week 5 through week 8

# REGULAR DIET

Since week 8

# RECOMMENDATIONS

Measures and instructions