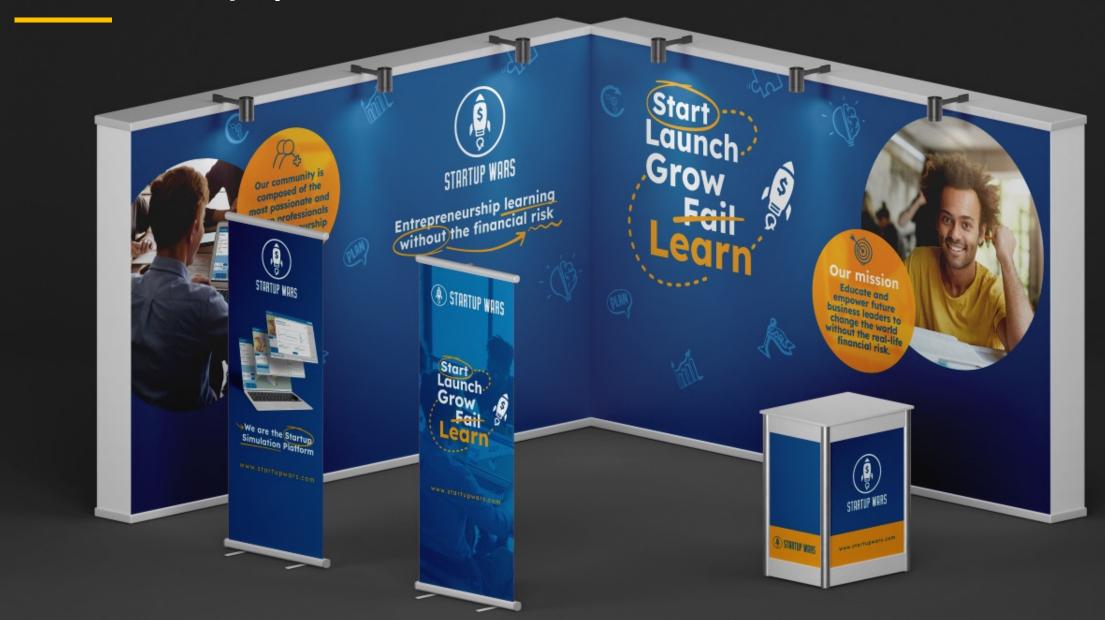

y







Guides







## Paid | Brand strategy

### Symbol versions

Regular



Bold







Small applications

Regular

Strong

Bold







App icon

















# Campo Tabasco

Web App & Brand Strategy

A comprehensive information platform for statistical consulting about agricultural sector

| Tasks | Tools |
|-------|-------|
|       |       |

UX Research
UX Workflow
Wireframing
UI Design
Prototyping
Team management
Project management

Adobe XD Adobe Photoshop Adobe Illustrator Figma Marvel Wordpress









Municipios Líderes por Valor de Producción

1° Teapa

24.1% 1,736 mdp

2º Cárdenas

24.1% 1,736 mdp

Productos Agrícolas Destacados



Plátano Tabasco





Cacao

Caña de azúcar



















### **Purchase Flow**



STREET, SQUARE, SQUARE,

## **Trade Show Display**















# **Uumbal**

Corporate website

The game changing insurance digital marketplace in Mexico

Tasks

UI Design Prototyping Web design Tools

Figma Marve HTML + CSS + JS Wordpress Elementor

rubengomez.design







#### MEJORAMIENTO DE SUELOS

Optimización de suelos mediante reincorporación de materia orgánica en

En las plantaciones de palma de aceite, se aplican constantemente nutrientes al suelo al reincorporar la materia orgánica, proveniente del mismo cultivo, como raquis, compost y fibra. Esta práctica mejora el contenido nutricional de los suelos para obtener una producción adecuada y sostenible. Asimismo, en las plantaciones se aporta materia seca, es decir, se reincorporan las hojas al suelo luego de podar y cosechar la planta.

A partir del análisis de suelos que real