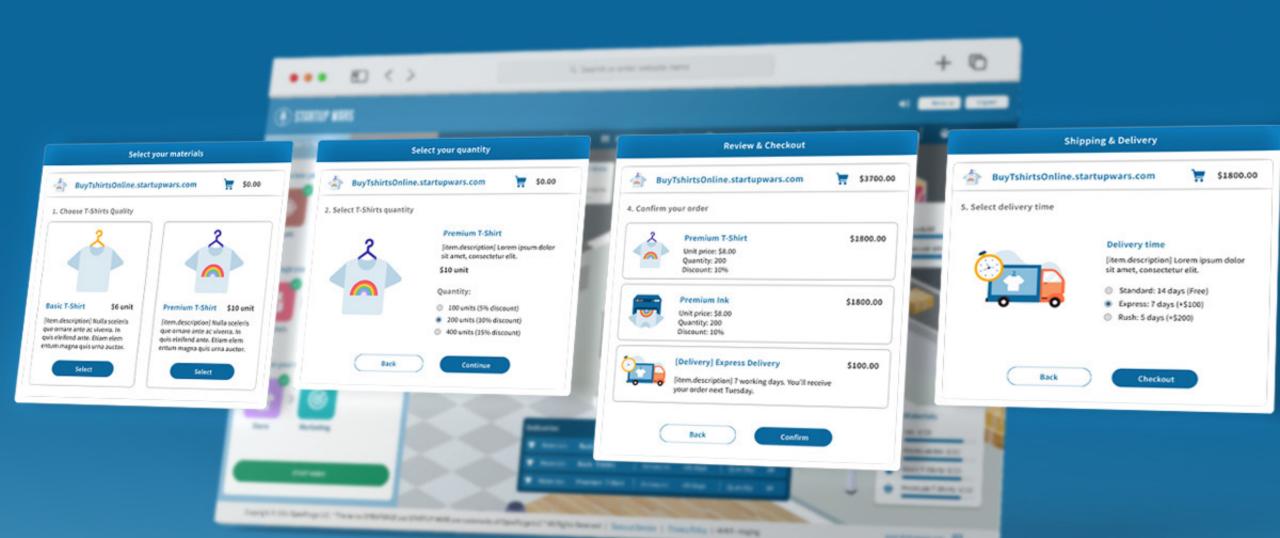

obe Illustrator Adobe InDesign

# Paid | Brand strategy







Guides







## Paid | Brand strategy

### Symbol versions

Regular



Bold







Small applications

Regular

Strong

Bold







App icon

















# Campo Tabasco

Web App & Brand Strategy

A comprehensive information platform for statistical consulting about agricultural sector

| Tasks | Tools |
|-------|-------|
|       |       |

UX Research
UX Workflow
Wireframing
UI Design
Prototyping
Team management
Project management

Adobe XD Adobe Photoshop Adobe Illustrator Figma Marvel Wordpress









Municipios Líderes por Valor de Producción

1° Teapa

24.1% 1,736 mdp

2º Cárdenas

24.1% 1,736 mdp

Productos Agrícolas Destacados



Plátano Tabasco





Cacao

Caña de azúcar



















### **Purchase Flow**



STREET, SQUARE, SQUARE,

## **Trade Show Display**















# **Uumbal**

Corporate website

The game changing insurance digital marketplace in Mexico

Tasks

UI Design Prototyping Web design Tools

Figma Marve HTML + CSS + JS Wordpress Elementor

rubengomez.design







#### MEJORAMIENTO DE SUELOS

Optimización de suelos mediante reincorporación de materia orgánica en

En las plantaciones de palma de aceite, se aplican constantemente nutrientes al suelo al reincorporar la materia orgánica, proveniente del mismo cultivo, como raquis, compost y fibra. Esta práctica mejora el contenido nutricional de los suelos para obtener una producción adecuada y sostenible. Asimismo, en las plantaciones se aporta materia seca, es decir, se reincorporan las hojas al suelo luego de podar y cosecha