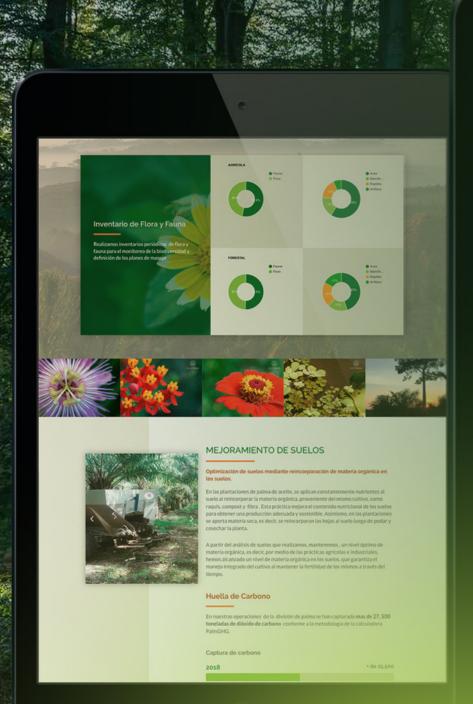

#### MEJORAMIENTO DE SUELOS

Optimización de suelos mediante reincorporación de materia orgánica en

En las plantaciones de palma de aceite, se aplican constantemente nutrientes al suelo al reincorporar la materia orgánica, proveniente del mismo cultivo, como raquis, compost y fibra. Esta práctica mejora el contenido nutricional de los suelos para obtener una producción adecuada y sostenible. Asimismo, en las plantaciones se aporta materia seca, es decir, se reincorporan las hojas al suelo luego de podar y cosechar la planta.

A partir del análisis de suelos que realizamos, mantenemos , un nivel óptimo de materia orgánica, es decir, por medio de las prácticas agrícolas e industriales, hemos alcanzado un nivel de materia orgánica en los suelos, que garantiza el manejo integrado del cultivo al mantener la fertilidad de los mismos a través del

Huella de Carbono

QUIENES SOMOS PRODUCTOS . NUESTRA GENTE .

Producimos aceite de palma de manera sustentable para el sector alimenticio, consumo y oleo química, reconvirtiendo ranchos ganaderos a plantaciones de palma de aceite.